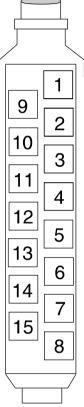

## **Interface - Signal Locations**

- 1. Engine speed signal from ignition coil
- 2. Power from ignition switch (terminal 15)
- 3. Control signal to injection valves
- 4. Ground
- 5. Ground
- 6. Not connected
- 7. Power from ignition switch (terminal 15)
- 8. Signal from coolant temperature sensor
- 9. Diagnosis terminal (sensor power)
- 10. Diagnosis terminal
- 11. Signal from air flow meter
- 12. Control signal to fuel pump relay
- 13. Signal from lambdasensor
- 14. Signal from full load switch
- 15. Signal from idle switch

Note: Interface viewed from below.