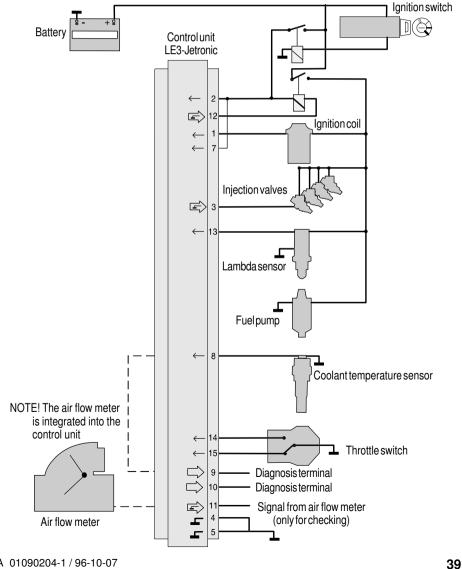

## Wiring harness

A 01090204-1 / 96-10-07

## **Wiring Diagram**

This wiring diagram is an example. Check in the relevant workshop manual for the diagram of the car you are working with.

A 01090204-1 / 96-10-07