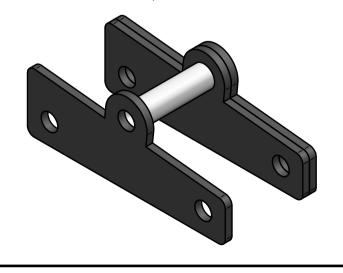

REVISION DETAILS:

1: FIRST RELEASE

2: REMOVED HOLES FOR WASHER LUG. CAN BE FITTED ON OUTER PERIMETER 13mm DIAMETER HOLES CHANGED TO 12.5mm

THREE OF THESE ARE NEEDED PER CONVERSION. THEY SHOULD BE USED WITH AN ANTI-CRUSH PIPE FOR THE THIRD BOLT, AS SHOWN BELOW: