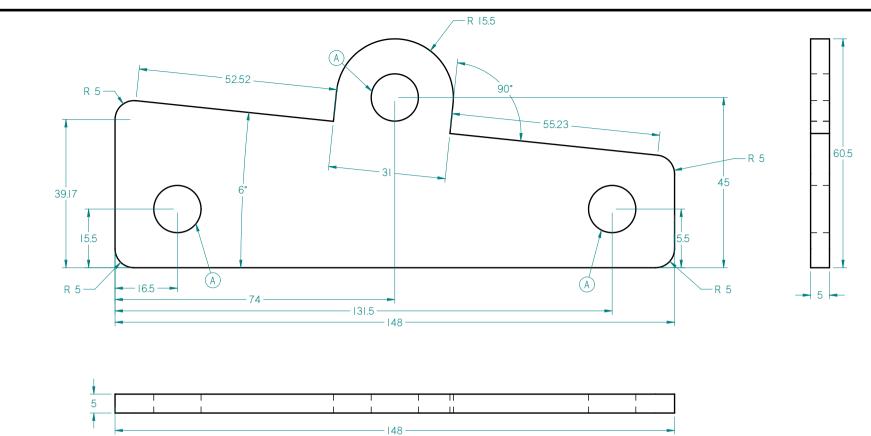

| COVER SHEET    |   |                 |
|----------------|---|-----------------|
| DRAWING NUMBER | : | MD1006          |
| DRAWING TITLE  | : | GEARBOX SPACERS |
| REVISION       | : | 2               |
| DATE           | : | 19.05.03        |
| MATERIAL       | : | 5MM MILD STEEL  |
| FINISH         | : | POWDER COATED   |
| COLOUR         | : | MATT BLACK      |
| SCREEN NUMBER  | : | N/A             |

REVISION DETAILS:

1: FIRST RELEASE

2: REMOVED HOLES FOR WASHER LUG. CAN BE FITTED ON OUTER PERIMETER 13mm DIAMETER HOLES CHANGED TO 12.5mm

THREE OF THESE ARE NEEDED PER CONVERSION. THEY SHOULD BE USED WITH AN ANTI-CRUSH PIPE FOR THE THIRD BOLT, AS SHOWN BELOW:

| HOLE/INSERT DETAILS: | DRAWING TITLE: GEARE          | BOX SPACERS F20/F16 NOVA |
|----------------------|-------------------------------|--------------------------|
|                      | MD1006                        |                          |
| B-<br>C-             | REV2 26.11.02                 |                          |
|                      | 5MM MILD STEEL                |                          |
| E-                   | (c)2002-2006 BRIAN SIDEBOTHAM | http://www.valvers.com   |